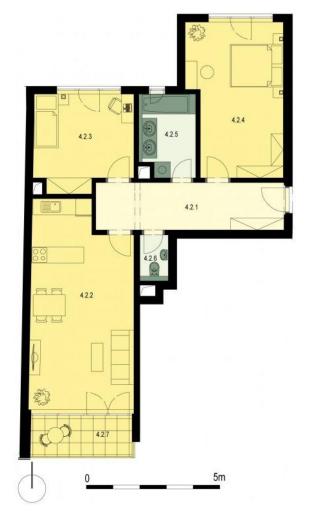

**FLAT NUMBER** 

**B14** 

## $3+kk / 84.35 \text{ m}^2 + 4.9 \text{ m}^2$

| 4.2.1 | Hall        | 13,30 |
|-------|-------------|-------|
| 4.2.2 | Living Room | 28,89 |
| 4.2.3 | Bedroom     | 12,60 |
| 4.2.4 | Bedroom     | 19,40 |
| 4.2.5 | Bathroom    | 6,47  |
| 4.2.6 | WC          | 1,81  |
| 4.2.7 | Loggia      | 4,90  |
| 4.2.8 |             | 1,88  |
|       |             |       |

- \* Be aware that the surface of the balcony is not included in the total surface of the flat.
- \* Cellar in the 1<sup>st</sup> ground- floor
- \* the surface of the cellar is included in the total surface of the flat.