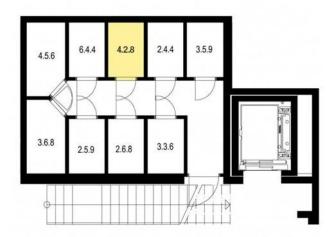

**FLAT NUMBER** 

**B14** 

## $3+kk / 84.35 \text{ m}^2 + 4.9 \text{ m}^2$

| 4.2.1 | Hall        | 13,30 |
|-------|-------------|-------|
| 4.2.2 | Living Room | 28,89 |
| 4.2.3 | Bedroom     | 12,60 |
| 4.2.4 | Bedroom     | 19,40 |
| 4.2.5 | Bathroom    | 6,47  |
| 4.2.6 | WC          | 1,81  |
| 4.2.7 | Loggia      | 4,90  |
| 4.2.8 |             | 1,88  |
|       |             |       |