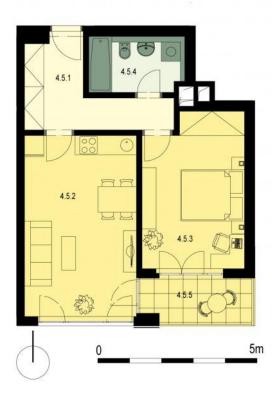

**FLAT NUMBER** 

**B17** 

## 2+kk / 51.4 m<sup>2</sup> + 4.16 m<sup>2</sup>

| 4.5.1 | Hall          | 8,6  |
|-------|---------------|------|
| 4.5.2 | Living Room   | 19,8 |
| 4.5.3 | Bedroom       | 15,2 |
| 4.5.4 | Bathroom + WC | 5,13 |
| 4.5.5 | Loggia        | 4,16 |
| 4.5.6 | Cellar        | 2,57 |
|       |               |      |

- \* Be aware that the surface of the balcony is not included in the total surface of the flat.
- \* Cellar in the 1<sup>st</sup> ground- floor
- \* the surface of the cellar is included in the total surface of the flat.