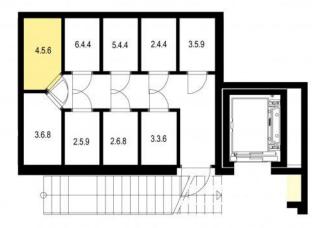

## 2+kk / 51.4 m<sup>2</sup> + 4.16 m<sup>2</sup>

| 4.5.1 | Hall          | 8,6  |
|-------|---------------|------|
| 4.5.2 | Living Room   | 19,8 |
| 4.5.3 | Bedroom       | 15,2 |
| 4.5.4 | Bathroom + WC | 5,13 |
| 4.5.5 | Loggia        | 4,16 |
| 4.5.6 | Cellar        | 2,57 |
|       |               |      |