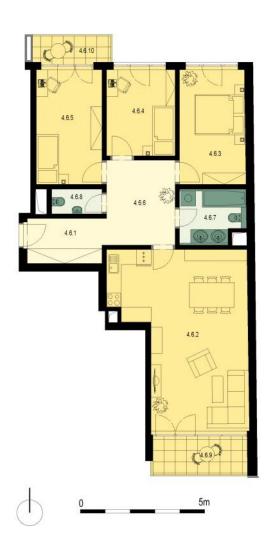

## 4+kk / 97.2 m<sup>2</sup> + 8.8 m<sup>2</sup>

| 4.6.1  | Hall        | 5,62  |
|--------|-------------|-------|
| 4.6.2  | Living Room | 33,70 |
| 4.6.3  | Bedroom     | 12,09 |
| 4.6.4  | Bedroom     | 9,53  |
| 4.6.5  | Bedroom     | 12,42 |
| 4.6.6  | Hall        | 10,38 |
| 4.6.7  | Bathroom    | 5,50  |
| 4.6.8  | WC          | 2,00  |
| 4.6.9  | Loggia      | 4,90  |
| 4.6.10 | Balcony     | 3,90  |
| 4.6.11 | Cellar      | 5,96  |
|        |             |       |

\* Be aware that the surface of the balcony is not included in the total surface of the flat.

\* Cellar in the 1<sup>st</sup> basement

\* the surface of the cellar is included in the total surface of the flat.