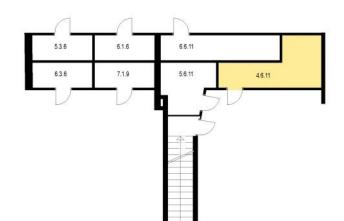

## 4+kk / 97.2 m<sup>2</sup> + 8.8 m<sup>2</sup>

| 4.6.1  | Hall        | 5,62  |
|--------|-------------|-------|
| 4.6.2  | Living Room | 33,70 |
| 4.6.3  | Bedroom     | 12,09 |
| 4.6.4  | Bedroom     | 9,53  |
| 4.6.5  | Bedroom     | 12,42 |
| 4.6.6  | Hall        | 10,38 |
| 4.6.7  | Bathroom    | 5,50  |
| 4.6.8  | WC          | 2,00  |
| 4.6.9  | Loggia      | 4,90  |
| 4.6.10 | Balcony     | 3,90  |
| 4.6.11 | Cellar      | 5,96  |
|        |             |       |

\* Be aware that the surface of the balcony is not included in the total surface of the flat.

\* Cellar in the 1<sup>st</sup> basement

\* the surface of the cellar is included in the total surface of the flat.