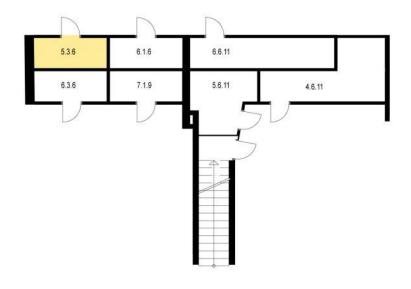

## 2+kk / 53.01 m<sup>2</sup> + 3.83 m<sup>2</sup>

| 5.3.1 | Hall          | 9,54 |
|-------|---------------|------|
| 5.3.2 | Living Room   | 21,5 |
| 5.3.3 | Bedroom       | 13,4 |
| 5.3.4 | Bathroom + WC | 6,03 |
| 5.3.5 | Loggia        | 3,83 |
| 5.3.6 | Cellar        | 2,50 |
|       |               |      |

- \* Be aware that the surface of the balcony is not included in the total surface of the flat.
- \* Cellar in the 1<sup>st</sup> basement
- \* the surface of the cellar is included in the total surface of the flat.