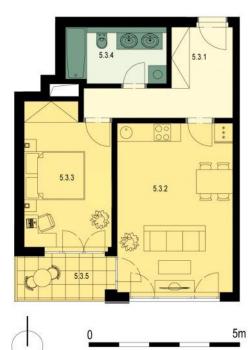

**FLAT NUMBER** 

**B21** 

## 2+kk / 53.01 m<sup>2</sup> + 3.83 m<sup>2</sup>

| 5.3.1 | Hall          | 9,54 |
|-------|---------------|------|
| 5.3.2 | Living Room   | 21,5 |
| 5.3.3 | Bedroom       | 13,4 |
| 5.3.4 | Bathroom + WC | 6,03 |
| 5.3.5 | Loggia        | 3,83 |
| 5.3.6 | Cellar        | 2,50 |
|       |               |      |

- \* Be aware that the surface of the balcony is not included in the total surface of the flat.
- \* Cellar in the 1<sup>st</sup> basement
- \* the surface of the cellar is included in the total surface of the flat.