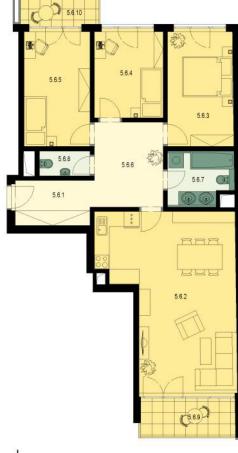

**FLAT NUMBER** 

**B24** 

## Sold

| 4+kk / 95.12 m <sup>-</sup> + 8.8 m <sup>-</sup> |       |          |       |
|--------------------------------------------------|-------|----------|-------|
|                                                  | 5.6.1 | Hall     | 5,62  |
|                                                  | 5.6.2 |          | 33,70 |
|                                                  | 5.6.3 | Bedroom  | 12,10 |
|                                                  | 5.6.4 | Bedroom  | 9,53  |
|                                                  | 5.6.5 | Bedroom  | 12,42 |
|                                                  | 5.6.6 | Hall     | 10,38 |
|                                                  | 5.6.7 | Bathroom | 5,49  |
|                                                  | 5.6.8 | WC       | 2,00  |
|                                                  | 5.6.9 | Balcony  | 3,90  |

- \* Be aware that the surface of the balcony is not included in the total surface of the flat.
- \* Cellar in the 1<sup>st</sup> basement

5.6.10 Loggia

5.6.11 Cellar

\* the surface of the cellar is included in the total surface of the flat.