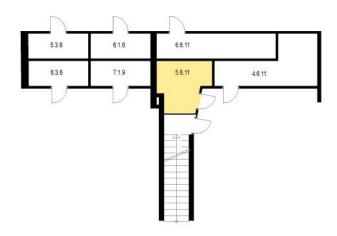

- \* Be aware that the surface of the balcony is not included in the total surface of the flat.
- \* Cellar in the 1<sup>st</sup> basement

5.6.10 Loggia

5.6.11 Cellar

\* the surface of the cellar is included in the total surface of the flat.