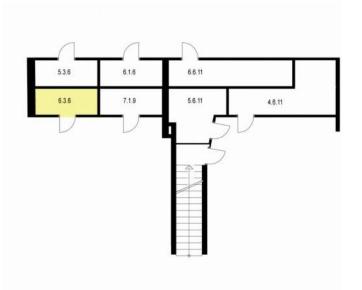

| 6.2.1 | Hall        | 13,30 |
|-------|-------------|-------|
| 6.2.2 | Living Room | 28,89 |
| 6.2.3 | Bedroom     | 12,60 |
| 6.2.4 | Bedroom     | 19,40 |
| 6.2.5 | Bathroom    | 6,47  |
| 6.2.6 | WC          | 1,81  |
| 6.2.7 | Balcony     | 4,90  |
| 6.3.6 |             | 2,49  |
|       |             |       |