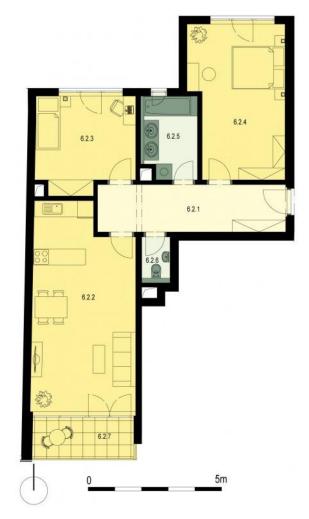

## Sold

| 3+kk | / | 84. | 96 | m <sup>2</sup> | + | 4.9 | m <sup>2</sup> |
|------|---|-----|----|----------------|---|-----|----------------|
|      |   |     |    |                |   |     |                |

| 6.2.1 | Hall        | 13,30 |
|-------|-------------|-------|
| 6.2.2 | Living Room | 28,89 |
| 6.2.3 | Bedroom     | 12,60 |
| 6.2.4 | Bedroom     | 19,40 |
| 6.2.5 | Bathroom    | 6,47  |
| 6.2.6 | WC          | 1,81  |
| 6.2.7 | Balcony     | 4,90  |
| 6.3.6 |             | 2,49  |
|       |             |       |

- \* Be aware that the surface of the balcony is not included in the total surface of the flat.
- \* Cellar in the 1<sup>st</sup> ground- floor
- \* the surface of the cellar is included in the total surface of the flat.