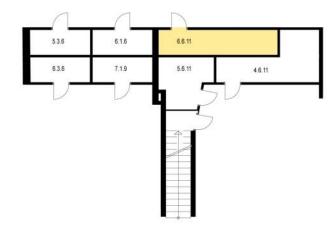

- \* Be aware that the surface of the balcony is not included in the total surface of the flat.
- \* Cellar in the 1<sup>st</sup> basement

6.6.10 Balcony

6.6.11 Cellar

\* the surface of the cellar is included in the total surface of the flat.