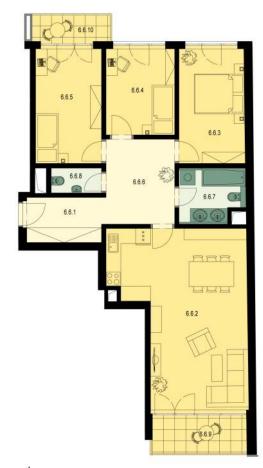

**FLAT NUMBER** 

**B30** 

## Sold

4 1 k/k / 06 11 m<sup>2</sup> 1 0 0 m<sup>2</sup>

| 4     | +KK / 96.14 M | + 8.8 m |
|-------|---------------|---------|
| 6.6.1 | Hall          | 5,62    |
| 6.6.2 | Living Room   | 33,70   |
| 6.6.3 | Bedroom       | 12,09   |
| 6.6.4 | Bedroom       | 9,53    |
| 6.6.5 | Bedroom       | 12,45   |
| 6.6.6 | Hall          | 10,38   |
| 6.6.7 | Bathroom      | 5,49    |
| 6.6.8 | WC            | 2,00    |
| 6.6.9 | Loggia        | 4,90    |

- \* Be aware that the surface of the balcony is not included in the total surface of the flat.
- \* Cellar in the 1<sup>st</sup> basement

6.6.10 Balcony

6.6.11 Cellar

\* the surface of the cellar is included in the total surface of the flat.