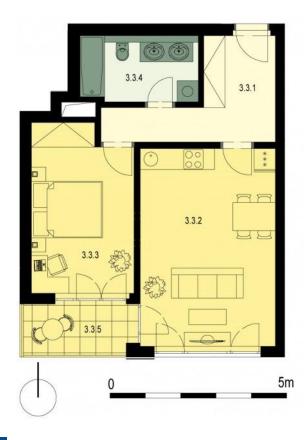

**FLAT NUMBER** 

**B9** 

## Sold

## 2+kk / 52.47 m<sup>2</sup> + 3.85 m<sup>2</sup>

| 3.3.1 | Hall          | 9,54 |
|-------|---------------|------|
| 3.3.2 | Living Room   | 21,5 |
| 3.3.3 | Bedroom       | 13,4 |
| 3.3.4 | Bathroom + WC | 6,03 |
| 3.3.5 | Loggia        | 3,85 |
| 3.3.6 | Cellar        | 1,92 |
|       |               |      |

- \* Be aware that the surface of the balcony is not included in the total surface of the flat.
- \* Cellar in the 1<sup>st</sup> ground- floor
- \* the surface of the cellar is included in the total surface of the flat.