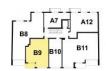

**FLAT NUMBER** 

**B9** 





## Sold

## 2+kk / 52.47 m<sup>2</sup> + 3.85 m<sup>2</sup>

| 3.3.1 | Hall          | 9,54 |
|-------|---------------|------|
| 3.3.2 | Living Room   | 21,5 |
| 3.3.3 | Bedroom       | 13,4 |
| 3.3.4 | Bathroom + WC | 6,03 |
| 3.3.5 | Loggia        | 3,85 |
| 3.3.6 | Cellar        | 1,92 |
|       |               |      |

- \* Be aware that the surface of the balcony is not included in the total surface of the flat.
- \* Cellar in the 1<sup>st</sup> ground- floor
- \* the surface of the cellar is included in the total surface of the flat.





## IMPACT-CORTI

Time to meet expectations

Jankovcova 2c, 170 00 Praha 7, Tel: 221 511 160,

info@rezidence- vhorkach.cz, www.impact- corti.cz