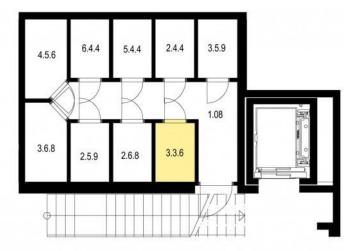

## 2+kk / 52.47 m<sup>2</sup> + 3.85 m<sup>2</sup>

| 3.3.1 | Hall          | 9,54 |
|-------|---------------|------|
| 3.3.2 | Living Room   | 21,5 |
| 3.3.3 | Bedroom       | 13,4 |
| 3.3.4 | Bathroom + WC | 6,03 |
| 3.3.5 | Loggia        | 3,85 |
| 3.3.6 | Cellar        | 1,92 |
|       |               |      |

- \* Be aware that the surface of the balcony is not included in the total surface of the flat.
- \* Cellar in the 1<sup>st</sup> ground- floor
- \* the surface of the cellar is included in the total surface of the flat.